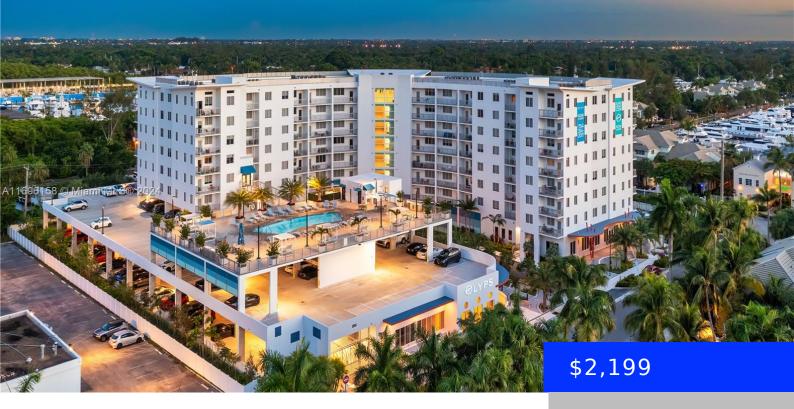

## 2500 22ND TER, FORT LAUDERDALE, FL, 33312

https://ritterproperties.com

Welcome to ELYPS, where designed perfection from the top of the indoor/outdoor Sunset Lounge which overlooks the river and features a wet bar, coffee station and table games. Swooping down to a third-floor rooftop resort-style pool which features a barbecue area and wet bar. The building also has a well equipped fitness and cardio center, [...]

## **Basics**

**Type:** Residential Lease **Status:** Active

**Bedrooms: 1** bed **Bathrooms: 1** bath

Half baths: 0 half baths Area: 642 sq ft

Lot size, sq ft: 121794 sq ft SubdivisionName: 2275 W STATE ROAD 84 PLAT