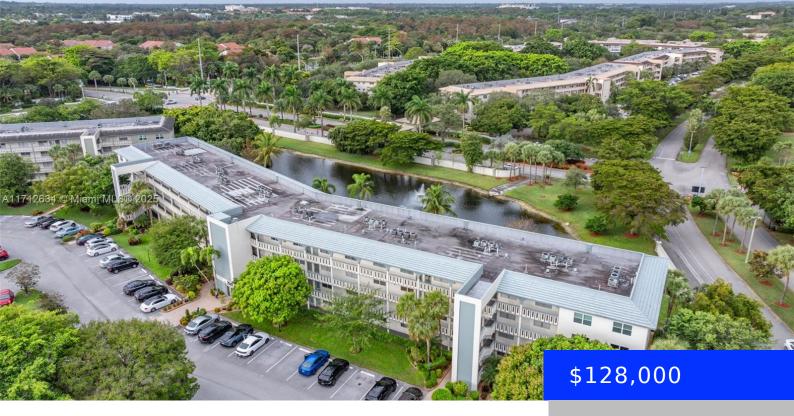

# 2501 ANTIGUA TER, COCONUT CREEK, FL, 33066

https://ritterproperties.com

SELLER TO PAY CONDO MAINTENANCE DUES THROUGH 2025 AT CLOSING! Welcome home to this desirable ground-floor waterfront condo in the Gated resort-style 55+ community of Wynmoor. Antigua E features the more lenient income requirement! Enjoy tranquil water & fountain views from your spacious enclosed patio with easy backyard access. This unit offers spacious bedrooms, ample [...]

#### Basics

Date added: Added 3 weeks ago **Category:** Condominium **Type:** Residential Status: Active Bedrooms: 2 beds Bathrooms: 2 baths Half baths: 0 half baths Area: 1156 sq ft SubdivisionName: ANTIGUA VILLAGE I E CONDO Lot size, sq ft: 0 sq ft ListOfficeName: Realty 100 View: Garden View, Lake ListAOR: Miami Association of REALTORS® **UnitNumber:** E1 EntryLevel: 1 MLS ID: A11712634

#### Year built: 1979

**Building Name:** ANTIGUA VILLAGE I E CONDO

Heating: Central

Exterior material: CBS Construction

**Parking:** 1 Space, Assigned, Guest, No Motorcycle, No Rv/Boats, No Trucks/Trailers