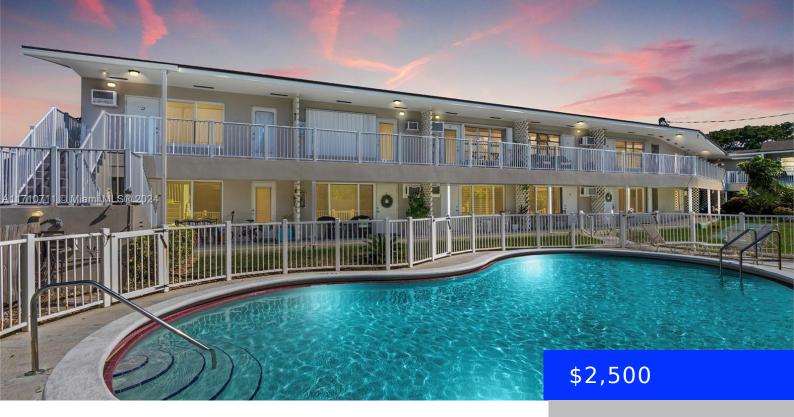

## 2501 OCEAN BLVD, POMPANO BEACH, FL, 33062

https://ritterproperties.com

Spacious and lovely 2 bedroom and 1 bathroom in boutique building overlooking pool and intracoastal. Located on A1A walk to the beach, heated pool, BBQ, patio area with on site laundry. Beautiful Inlet Park with one of the few working lighthouses, fishing boat charters, restaurants. Per association residents must be 18 and older. Unit has [...]

## **Amenities & Features**

Features: Second Floor Entry

**CommunityFeatures:** Pool, Laundry Facilities,

Picnic Area

PoolFeatures: In Ground

GarageYN: No

CoolingYN: Yes

FireplaceYN: No