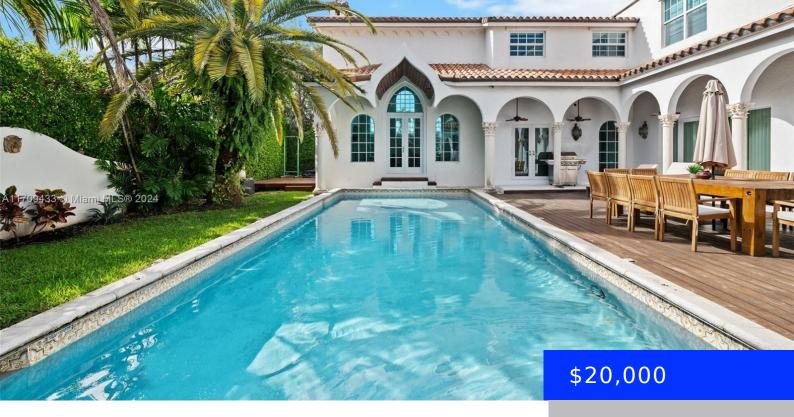

## 2501 PINE TREE DR, MIAMI BEACH, FL, 33140

https://ritterproperties.com

Mediterranean Mansion with 7 bedrooms and 7 bathrooms, 3 living rooms, and a large kitchen. Located in Miami Beach's best location. A quiet, safe neighborhood minutes away from the beach, golf, clubs, the most exclusive hotels and Lincoln Road. The home features Moroccan fixtures and furniture, the living/dining area has amazing high ceilings, as does [...]

- 7 beds
- 6 baths
- Residential Lease
- Single Family Residence
- Active
- 4530 sq ft

## **Basics**

**Date added:** Added 3 weeks ago 
Category: Single Family Residence

**Type:** Residential Lease **Status:** Active

**Bedrooms: 7** beds **Bathrooms: 6** baths

**Half baths: 1** half bath **Area: 4530** sq ft

Lot size, sq ft: 11200 sq ft SubdivisionName: FLAMINGO TERRACE

**EXTENSIO** 

**LeaseTerm:** 1 Year With Renewal Option,12 **ListOfficeName:** LoKation Months, Short Term Lease, Month To Month

View: Garden, Pool ListAOR: Miami Association of REALTORS®

## **Building Details**

Year built: 2001 ArchitecturalStyle: First Floor Entry

NewConstructionYN: No Building Name: FLAMINGO TERRACE EXTENSIO

Parking: 2 Spaces

## **Amenities & Features**

PoolFeatures: In Ground, Private Waterfront available: No

GarageYN: No AttachedGarageYN: No

CoolingYN: No PoolPrivateYN: Yes

FireplaceYN: No