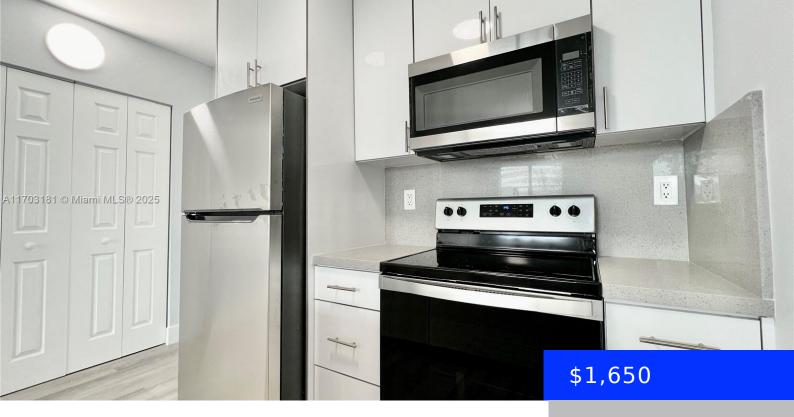

## 2501 RIVERSIDE DR, CORAL SPRINGS, FL, 33065

https://ritterproperties.com

ONLY 1ST MONTH AND SECURITY DEPOSIT TO MOVE IN – Beautiful 606 sqft 1 Bed 1 Bath apartment is move-in ready and features brand New kitchen cabinets with gray quartz countertops, new stainless-steel appliances, vinyl flooring throughout, and a large walk-in closet. Rent includes water and trash, and one assigned parking space is available. The [...]

## **Basics**

**Type:** Residential Lease **Status:** Active

**Bedrooms: 1** bed **Bathrooms: 1** bath

**Half baths: 0** half baths **Area: 606** sq ft

Lot size, sq ft: 0 sq ft SubdivisionName: CORAL SPRINGS TOWER

## **Building Details**

Cooling features: Ceiling Fan(s), Electric Year built: 1983

NewConstructionYN: No Building Name: CORAL SPRINGS TOWER CLUB

**Exterior material:** CBS Construction **Roof:** Concrete