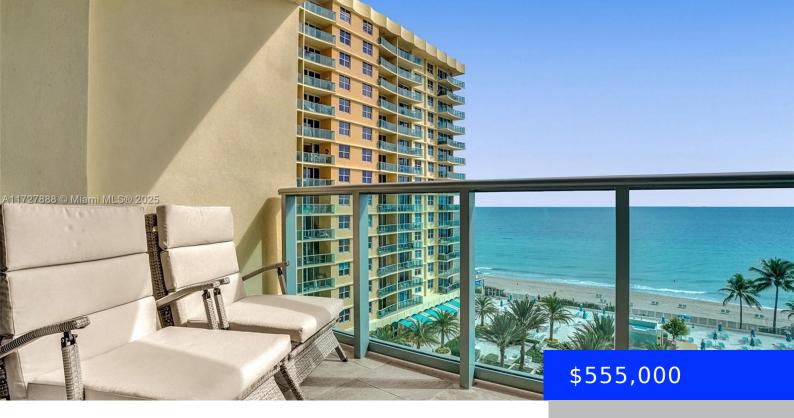

## 2501 OCEAN DR, HOLLYWOOD, FL, 33019

https://ritterproperties.com

Perfect beachfront condo with breathtaking direct ocean views and the Best floor plan in the building. Enjoy picturesque views of the ocean and pool area from your balcony. With lots of potential, you can transform this space into your perfect oasis escape. Hurricaneproof windows will provide safety and peace of mind. The Wave is a [...]

## Basics

| Date added: Added 3 days ago          | Category: Condominium                                         |
|---------------------------------------|---------------------------------------------------------------|
| Type: Residential                     | Status: Active                                                |
| Bedrooms: 1 bed                       | Bathrooms: 1 bath                                             |
| Half baths: 1 half bath               | <b>Area: 835</b> sq ft                                        |
| Lot size, sq ft: 0 sq ft              | SubdivisionName: WAVE CONDO                                   |
| ListOfficeName: LP Global Realty, LLC | View: Ocean View, Direct Ocean, Pool Area View,<br>Water View |
| UnitNumber: 923                       | ListAOR: Miami Association of REALTORS®                       |
| EntryLevel: 9                         | MLS ID: A11727888                                             |