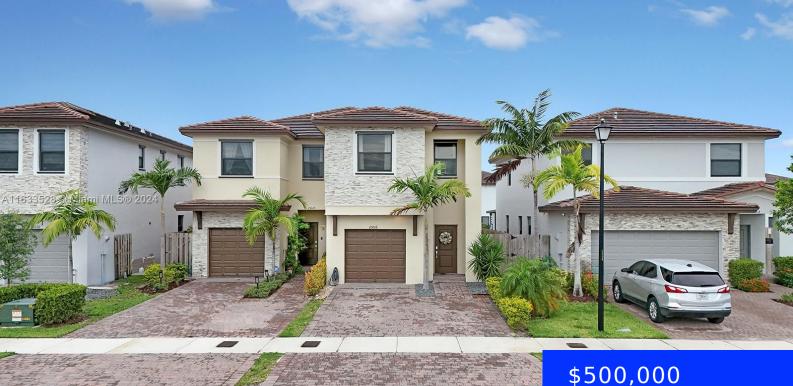

## 25016 107TH AVE, HOMESTEAD, FL, 33032

https://ritterproperties.com

Welcome to your dream in the beautiful community of Allapatha Gardens, this stunning two-story twin home features 3 Bedrooms and 2.5 baths and a spacious one-car garage. The open-concept first floor boasts a modern kitchen, a functional island, stainless steel appliances, a dining and living area, and a convenient halfbath. Upstairs newly installed waterproof laminate [...]

## Basics

Date added: Added 1 month ago Type: Residential Bedrooms: 3 beds Half baths: 1 half bath Lot size, sq ft: 3175 sq ft ListOfficeName: Casa Simple LLC View: Garden MLS ID: A11633528 Category: Single Family Residence Status: Active Bathrooms: 2 baths Area: 1872 sq ft SubdivisionName: ALLAPATTAH GDNS GarageSpaces: 1 ListAOR: Miami Association of REALTORS®