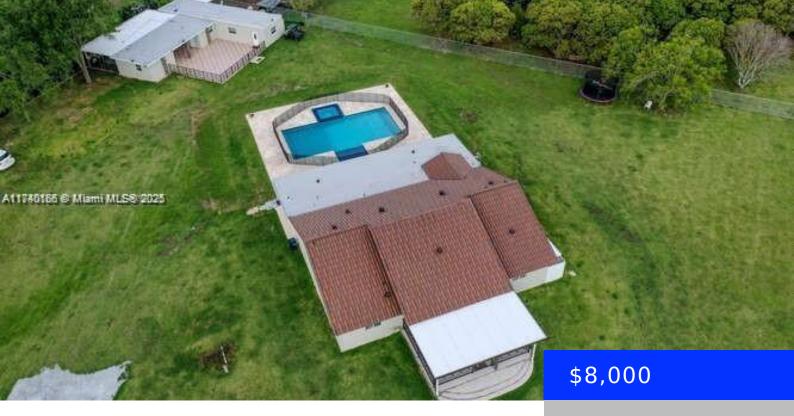

25040 222ND, HOMESTEAD, FL, 33032

https://ritterproperties.com

Family compound for rent on almost 5 acres! Consists of a beautiful main house with 4 bedrooms, each with a private full bath & a walk-in closet + a 2 bed/1 bath guest house and a 1 bed/1 bath efficiency. Furniture, linens +fully outfitted kitchen with quartz counters, SS appliances & wood cabinets, so just [...]

## Basics

Date added: Added 2 months ago Type: Residential Lease Bedrooms: 7 beds Half baths: 0 half baths Lot size, sq ft: 0 sq ft LeaseTerm: 1 Year With Renewal Option,Short Term Lease View: Pool EntryLevel: 1 Category: Single Family Residence Status: Active Bathrooms: 6 baths Area: 2855 sq ft SubdivisionName: Redland ListOfficeName: The Keyes Company

## **Building Details**

Cooling features: Central Air ArchitecturalStyle: First Floor Entry Building Name: Redland Roof: Barrel Roof Parking: 2 Spaces, Guest Year built: 1989 NewConstructionYN: No Exterior material: CBS Construction Heating: Central

## **Amenities & Features**

Features: First Floor Entry, French Doors, Volume<br/>Ceilings, Walk-In Closet(s)Security Features: Complex FencedAmenities: Dishwasher, Electric Range, Gas Range,<br/>Microwave, Refrigerator, WasherWindowFeatures: Clear Impact Glass,<br/>Bay Window(s), Impact GlassExteriorFeatures: Lighting, Fruit TreesPoolFeatures: In GroundWaterfront available: NoGarageYN: NoAttachedGarageYN: NoCoolingYN: YesPoolPrivateYN: NoFireplaceYN: No