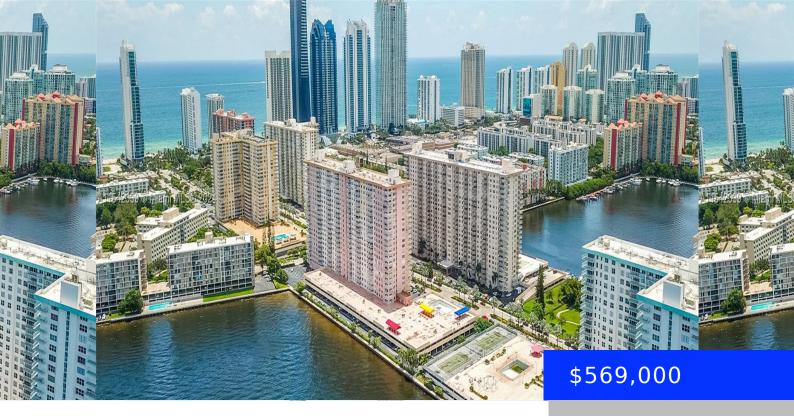

## SUNNY ISLES BEACH, FL, 33160

https://ritterproperties.com

Prepare to lay your eyes on a fully renovated condominium with a wrap around balcony with fully renovated views of sunny lles beach. The unit has been renovated from top to bottom from the exquisite marble flooring to the new spectacular kitchen with all new appliances. To the bathrooms in both the master bedroom as [...]

## Basics

Date added: Added 2 months ago Type: Residential Bedrooms: 2 beds Half baths: 0 half baths Lot size, sq ft: 0 sq ft ListOfficeName: Real Estate Sales Force View: Bay, Canal, Intracoastal View ListAOR: Miami Association of REALTORS® MLS ID: A11542339 Category: Condominium Status: Active Bathrooms: 2 baths Area: 1544 sq ft SubdivisionName: WINSTON TOWERS 200 GarageSpaces: 1 UnitNumber: 1716 EntryLevel: 1716

## **Building Details**

Cooling features: Central Air ArchitecturalStyle: Corner Unit Building Name: WINSTON TOWERS 200 Parking: 1 Space Year built: 1971 NewConstructionYN: No Heating: Central