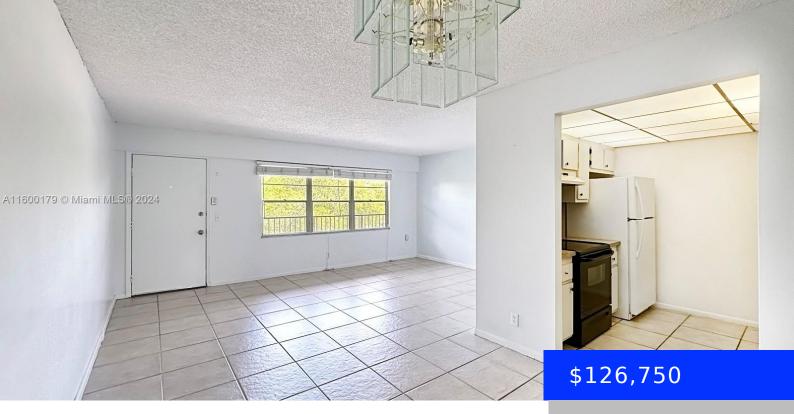

## 251 132ND WAY, PEMBROKE PINES, FL, 33027

https://ritterproperties.com

Well maintained, 1 bed 1.5 bath with 811 sqft. Tile throughout, CENTRAL A/C and more...4th Floor unit. Building features ELEVATOR. Balcony, screened with view of the Garden & Golf. Laundry room on each floor. 55+ Community. Close to Everything, Walk to the Pool, Tennis Court, Clubhouse, HOPA Community w/ Million Dollar Clubhouse, 2 Fitness Centers, [...]

## Basics

Date added: Added 1 month ago Category: Condominium Type: Residential Status: Active Bedrooms: 1 bed Bathrooms: 1 bath Half baths: 1 half bath Area: 811 sq ft SubdivisionName: NEW HAMPTON AT CENTURY Lot size, sq ft: 0 sq ft VI,Century Village ListOfficeName: Volta Realty Group GarageSpaces: 1 View: Garden View, Golf View UnitNumber: 404H ListAOR: Miami Association of REALTORS® EntryLevel: 4 MLS ID: A11600179