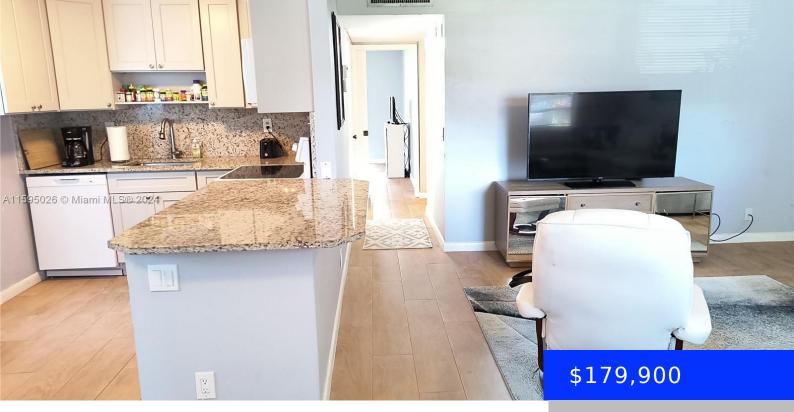

## 252 PIEDMONT F, DELRAY BEACH, FL, 33484

https://ritterproperties.com

Updated throughout 2-bedroom condo in a sought-after Piedmont area! 1st floor corner unit with a lovely garden view. Fancy wood like tile throughout, open kitchen, 2 full bathrooms (a tub and a shower) Plenty of storage, walk in closet in master. Washer /Dryer in unit. Hurricane shutters in the porch. 55+ Kings Point resort style [...]

- 2 beds
- 2 baths
- Residentia
- Condominium
- Active
- 910 sq f

## Basics

| Date added: Added 2 weeks ago         | Category: Condominium                      |
|---------------------------------------|--------------------------------------------|
| Type: Residential                     | Status: Active                             |
| Bedrooms: 2 beds                      | Bathrooms: 2 baths                         |
| Half baths: 0 half baths              | <b>Area: 910</b> sq ft                     |
| Lot size, sq ft: 0 sq ft              | SubdivisionName: KINGS POINT PIEDMONT COND |
| ListOfficeName: Highlight Realty Corp | View: Garden View                          |
| UnitNumber: 252                       | ListAOR: Miami Association of REALTORS®    |
| EntryLevel: 1                         | MLS ID: A11595026                          |