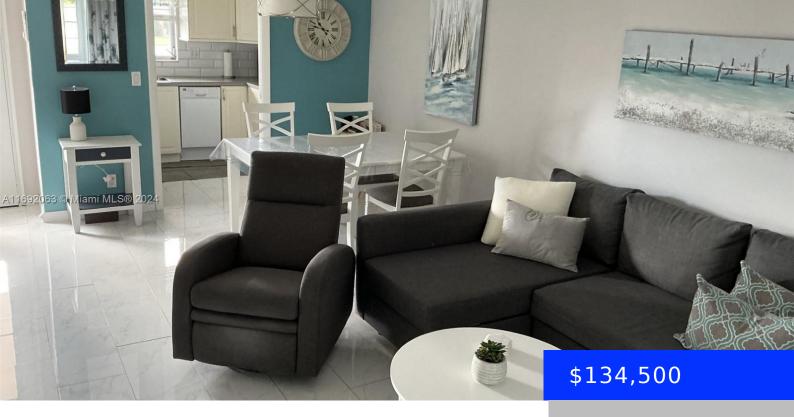

## 2521 DUDLEY DRIVE, WEST PALM BEACH, FL, 33415

https://ritterproperties.com

Discover this turnkey, wonderful corner 1/1/1 in Dudley with a water view. It features uniform tile throughout, including the bathrooms, and blackout shades in the master bedroom. The AC and water heater are less than five years old, the electric panel is updated, and the roof was replaced in 2019. The kitchen, stocked and updated [...]

- 1 bed
- 1 bath
- Residential
- Condominium, Villa
- Active
- 662 sq ft

## **Basics**

**Type:** Residential **Status:** Active

**Bedrooms: 1** bed **Bathrooms: 1** bath

Half baths: 1 half bath Area: 662 sq ft

Lot size, sq ft: 0 sq ft SubdivisionName: CRESTHAVEN VILLAS CONDO

2,Dudley