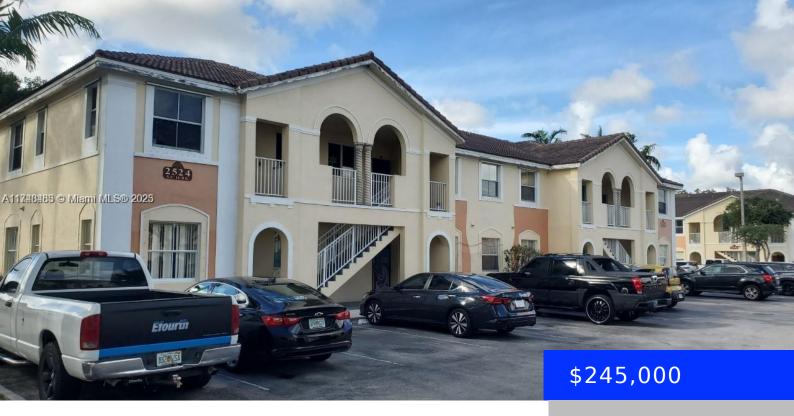

## 2524 16TH RD, HOMESTEAD, FL, 33035

https://ritterproperties.com

BEAUTIFUL DONWSTAIR CORNER 3 BED/2 BATH WITH TERRIFIC TENANT PAYING OVER \$2600 A MONTH

- 3 hads
- 2 haths
- Residential
- Townhouse
- Active
- 1060 sq ft

## **Basics**

**Type:** Residential **Status:** Active

**Bedrooms: 3** beds **Bathrooms: 2** baths

Half baths: 0 half baths Area: 1060 sq ft

Lot size, sq ft: 0 sq ft SubdivisionName: SHOMA CONDO AT KEYS

COVE

## **Building Details**

Cooling features: Central Air Year built: 2006

NewConstructionYN: No Building Name: SHOMA CONDO AT KEYS COVE

**Heating:** Central **Parking:** 2 Or More Spaces