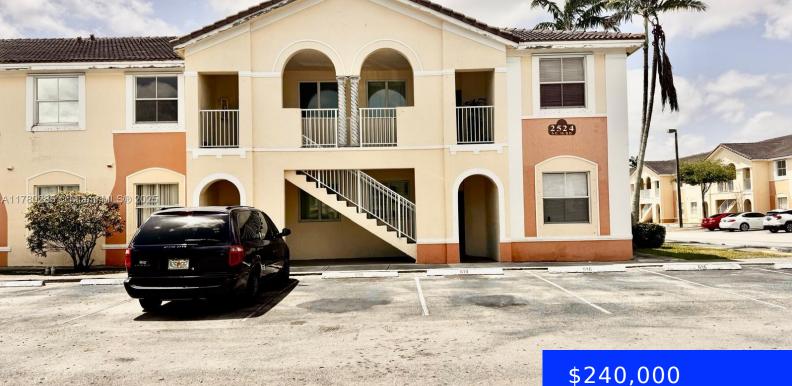

### 2524 16TH RD, HOMESTEAD, FL, 33035

https://ritterproperties.com

Spacious apartment with 3 bedrooms & 2 full bathrooms, was recently remodeled, new laminate flooring, Painted throughout. New A/C and Water heater. It is located near Baptist hospital, Homestead air force base, prime outlet shopping center. The complex is guarded, with two pools, BBQ area, walking trails, scenic lakes and 24-hour security.

## **Basics**

| Date added: Added 2 weeks ago                   | Category: Condominium                        |
|-------------------------------------------------|----------------------------------------------|
| Type: Residential                               | Status: Active                               |
| Bedrooms: 3 beds                                | Bathrooms: 2 baths                           |
| Half baths: 0 half baths                        | <b>Area: 1182</b> sq ft                      |
| Lot size, sq ft: 0 sq ft                        | SubdivisionName: SHOMA CONDO AT KEYS<br>COVE |
| ListOfficeName: La Rosa Realty Kendall,<br>LLC. | View: None                                   |
| UnitNumber: 201                                 | ListAOR: Miami Association of REALTORS®      |
| EntryLevel: 2                                   | MLS ID: A11780285                            |