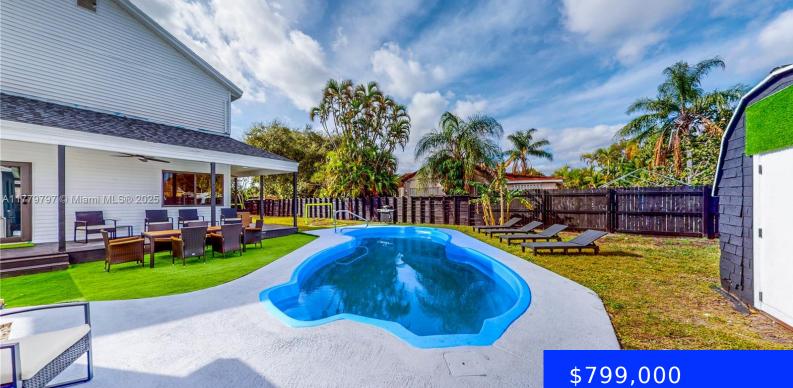

# 2525 GARFIELD ST, HOLLYWOOD, FL, 33020

https://ritterproperties.com

Beautifully updated 4 bed, 2 bath home located in the heart of East Hollywood. Property features a new roof and new impact windows and doors throughout for added safety, energy efficiency, and insurance savings. The oversized garage is equipped with a new garage door, plumbing and electricity, and also has impact windows—easily convertible to a [...]

# **Amenities & Features**

| Features: First Floor Entry, Other | <b>Amenities:</b> Dishwasher, Electric Range, Microwave, Refrigerator |
|------------------------------------|-----------------------------------------------------------------------|
| CommunityFeatures: None            | ExteriorFeatures: Barbeque                                            |
| PoolFeatures: In Ground            | Waterfront available: No                                              |
| GarageYN: No                       | AttachedGarageYN: No                                                  |
| CoolingYN: Yes                     | PoolPrivateYN: No                                                     |
| FireplaceYN: No                    |                                                                       |