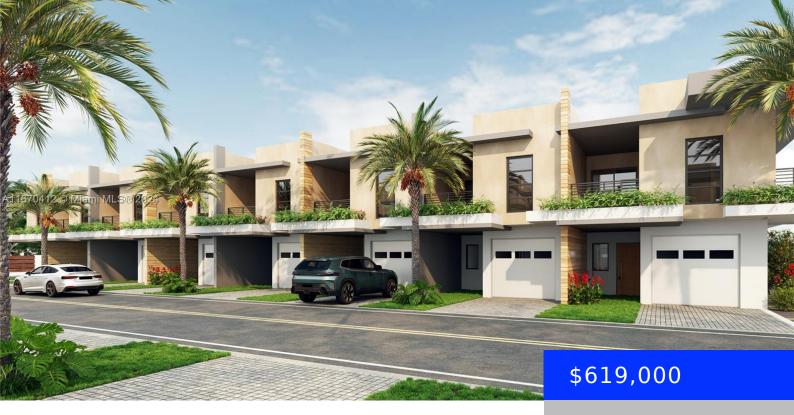

## 2526 PIERCE ST, HOLLYWOOD, FL, 33020

https://ritterproperties.com

This incredible new construction corner unit is set to be completed in the next 30-60 days. Be the first to step foot in and live in this beautiful 1500 SQF 3 Bed/ 2.5 Bath with one car garage and covered driveway. This is the largest lot and backyard in the community of 24 townhouses. LOW [...]

## **Basics**

**Type:** Residential **Status:** Active

**Bedrooms: 3** beds **Bathrooms: 2** baths

Half baths: 1 half bath Lot size, sq ft: 0 sq ft

**SubdivisionName:** Hollytown **ListOfficeName:** Property Pro Partners, LLC.

## **Building Details**

**GarageSpaces:** 2

UnitNumber: 8

**EntryLevel:** 1

**Cooling features:** Central Air **Year built:** 2024

ArchitecturalStyle: Corner Unit, Split Level NewConstructionYN: Yes

Building Name: Hollytown Exterior material: CBS Construction