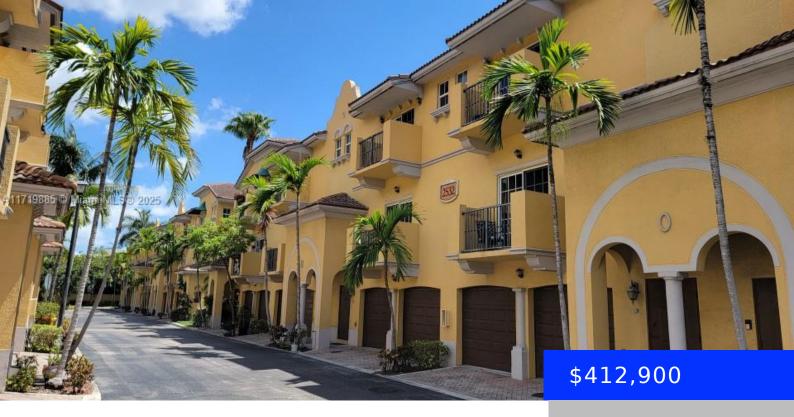

### 2532 14TH AVE, FORT LAUDERDALE, FL, 33315

https://ritterproperties.com

Fantastic tri-level townhome located in a centrally located, gated community! This 2/2.5 unit features wide-plank hardwood floors, an oversized 2-car garage, impact windows and doors, open-concept living, and large walk-in closets. Situated in the Grove at River Oaks community, it has a community pool area and lawn/landscaping maintenance. LOCATED near the beach, downtown, Las Olas, [...]

- 2 beds
- 2 baths
- Residentia
- Townhouse
- Active
- 1455 sq ft

### **Basics**

Date added: Added 1 day ago

Type: Residential

Bedrooms: 2 beds

Half baths: 1 half bath

**Area: 1455** sq ft

**SubdivisionName:** BETA PLAT, Grove at River

Oaks