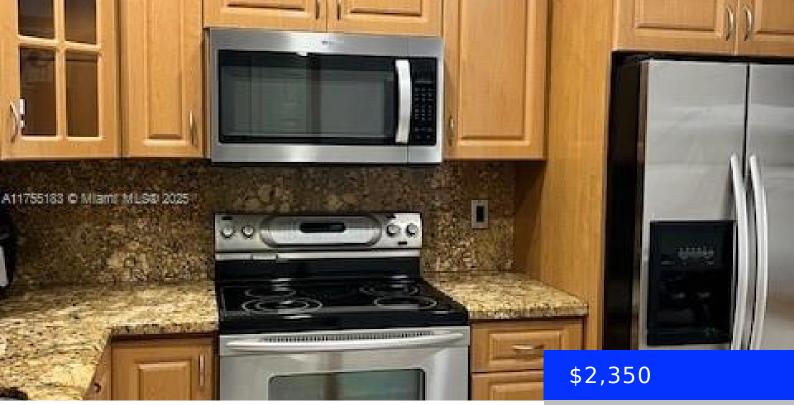

## 2540 67TH PL, HIALEAH, FL, 33016

https://ritterproperties.com

BEAUTIFUL CORNER APARTMENT, 2/BEDROOMS & 2/BATHS. RELAXING LAKE VIEW, KITCHEN HAS STAINLESS STEEL APPLIANCES, GRANITE COUNTERTOP AND WOOD CABINETS, TILES THROUGHOUT THE APARTMENT, NO CARPETS. IMPECCABLE BATHROOMS, WASHER AND DRYER IN THE APARTMENT. AND FOR MORE CONVENIENCE FOR YOU IT HAS ACCORDION BLINDS. THIS IS A GATED COMMUNITY AND SECURITY. EXCELLENT LOCATION IN HIALEAH. CLOSE [...]

## **Amenities & Features**

**Features:** Closet Cabinetry, Entrance Foyer, Pantry, Second Floor Entry, Split Bedroom, Walk-In Closet(s)

**Amenities:** Dishwasher, Dryer, Electric Range, Electric Water Heater, Microwave, Refrigerator, Washer