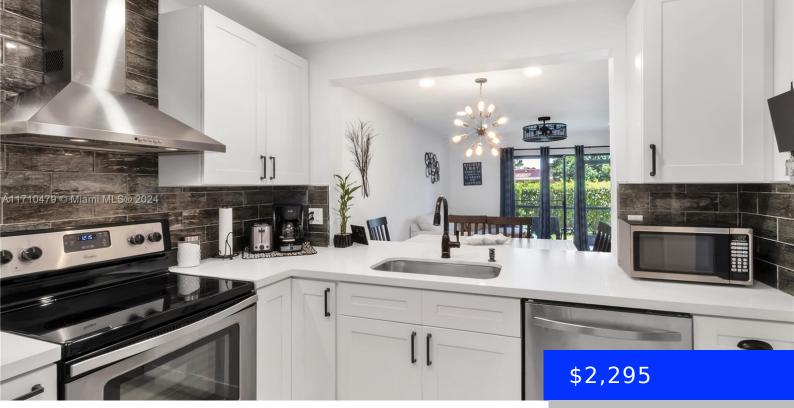

## 2546 89TH DR, CORAL SPRINGS, FL, 33065

https://ritterproperties.com

Cozy, Clean, and Convenient – 2 bedroom 2 bath 1st floor condo in the heart of Coral Springs. Best rental in Coral Springs. Full size washer and dryer. Beacon Place is located close to everything...mall, numerous eateries, banks, grocery stores, schools and more. Water included. Must See!

## **Amenities & Features**

| <b>Features:</b> First Floor Entry, Pantry, Split<br>Bedroom, Walk-In Closet(s) | <b>Amenities:</b> Dishwasher, Disposal, Dryer,<br>Electric Range, Microwave, Refrigerator,<br>Washer |
|---------------------------------------------------------------------------------|------------------------------------------------------------------------------------------------------|
| CommunityFeatures: Lawn/Pool Maintenance,<br>Pool                               | WindowFeatures: Blinds, Drapes                                                                       |
| PoolFeatures: Community                                                         | Waterfront available: Yes                                                                            |
| GarageYN: No                                                                    | AttachedGarageYN: No                                                                                 |
| CoolingYN: Yes                                                                  | PoolPrivateYN: No                                                                                    |
| FireplaceYN: No                                                                 |                                                                                                      |