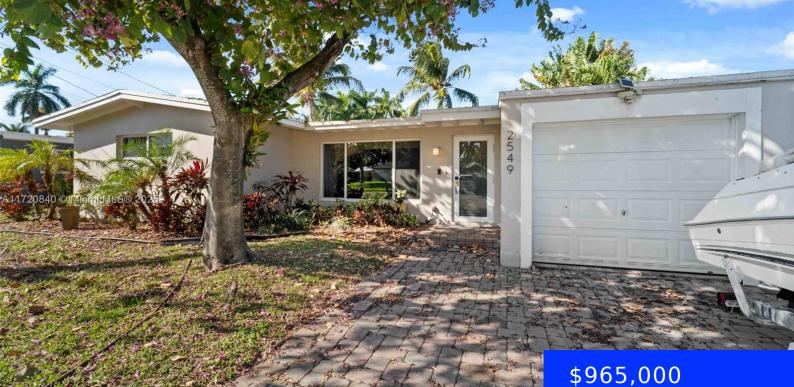

#### 2549 FLAMINGO LN, FORT LAUDERDALE, FL, 33312

https://ritterproperties.com

Welcome to 2459 Flamingo Lane —a waterfront gem with endless potential! This 4-bedroom, 2-bath home offers direct ocean access, a pool, and a boat dock, perfect for Florida living. Highlights include hurricane-impact windows/doors, granite countertops, stainless steel appliances, soft-close kitchen drawers, an updated master bath, and an indoor laundry room. Entertain with ease in the [...]

### Basics

Date added: Added 16 hours ago Type: Residential Bedrooms: 4 beds Half baths: 0 half baths Lot size, sq ft: 7150 sq ft ListOfficeName: Retail Sites International Inc View: Pool, Water MLS ID: A11720840 Category: Single Family Residence Status: Active Bathrooms: 2 baths Area: 1822 sq ft SubdivisionName: LAUDERDALE ISLES NO 2 GarageSpaces: 1 ListAOR: Miami Association of REALTORS®

# **Building Details**

Cooling features: Ceiling Fan(s), Central Air ArchitecturalStyle: Detached, One Story Building Name: LAUDERDALE ISLES NO 2 Roof: Composition Roll Parking: Driveway Year built: 1956 NewConstructionYN: No Exterior material: CBS Construction Heating: Central