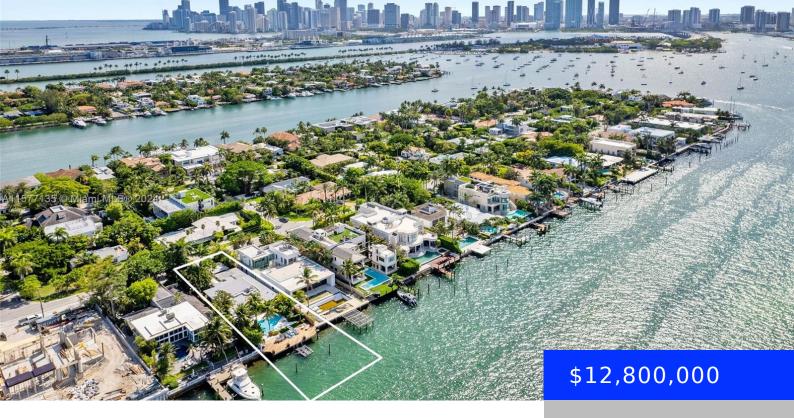

## 255 HIBISCUS DR, MIAMI BEACH, FL, 33139

https://ritterproperties.com

Beautiful waterfront Hibiscus Island pool home with chic finishes and open floor plan. Highly desirable North Hibiscus, the best of the bay with views of the Venetians, South Beach and Edgewater. Four bedrooms, 4 baths bonus spaces of Master sitting room, office/Spa, 2 livings areas, and 2 dining areas. The new outdoor kitchen and huge [...]

## Basics

Date added: Added 6 months ago Type: Residential Bedrooms: 4 beds Half baths: 0 half baths Lot size, sq ft: 9625 sq ft ListOfficeName: Douglas Elliman ListAOR: Miami Association of REALTORS® Category: Single Family Residence Status: Active Bathrooms: 4 baths Area: 3105 sq ft SubdivisionName: HIBISCUS ISLAND View: Bay, Pool, Water MLS ID: A11577135