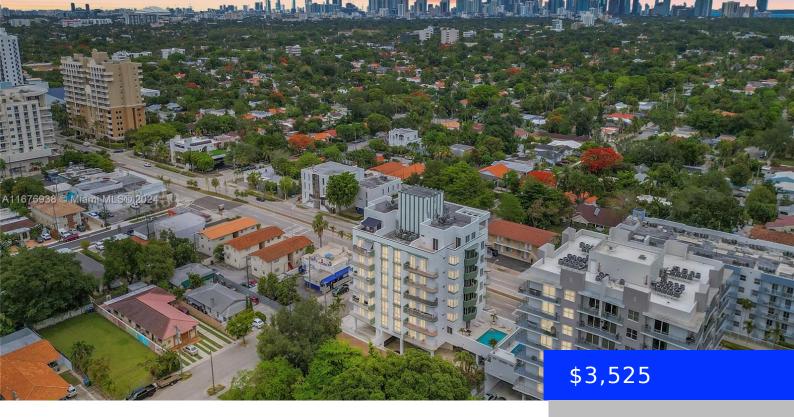

## 2550 27TH AVE, MIAMI, FL, 33133

https://ritterproperties.com

Boutique condo right on 27th Ave. Open concept layout. Split floor plan features gorgeous master bedroom with large ensuite bathroom, Juliet balcony, and spacious master closet. Hardwood floors. Plenty of storage including a pantry! Granite countertops in the kitchen with charming breakfast nook. Stainless steel appliances and pull-out cabinet organizers. Gorgeous views, from Downtown Miami [...]

- 2 beds
- 2 baths
- Residential Lease
- Condominium
- Active
- 1120 sq ft

EntryLevel: 6

**Category:** Condominium

**Status:** Active

Bathrooms: 2 baths

**Area: 1120** sq ft

SubdivisionName: GROVE VIEW CONDO

**GarageSpaces:** 1

**ListAOR:** Miami Association of REALTORS®