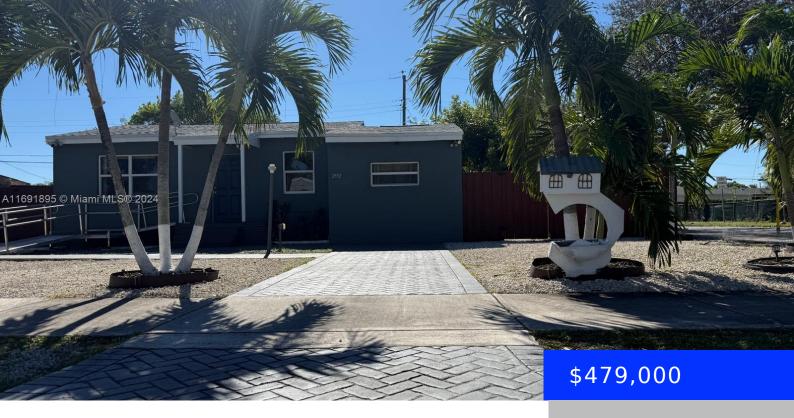

## 2552 PLUNKETT ST, HOLLYWOOD, FL, 33020

https://ritterproperties.com

GORGEOUS 3/2 corner lot home, great location close to major highways, urban areas like Hollywood Circle, Hollywood beach, shops, etc. Property has Florida room that can be used as an extra room. Multifunctional home offers great entertainment area w/ deck + ample space for a pool or anything you can imagine. Fenced all around w/ [...]

- 3 beds
- 2 baths
- Residentia
- Single Family Residence
- Active
- 1252 sq ft

## Basics

Date added: Added 2 weeks ago Type: Residential Bedrooms: 3 beds Half baths: 0 half baths Lot size, sq ft: 6477 sq ft ListOfficeName: Morganaro International Group ListAOR: Miami Association of REALTORS® Category: Single Family Residence Status: Active Bathrooms: 2 baths Area: 1252 sq ft SubdivisionName: SUNSHINE MANOR View: Other MLS ID: A11691895