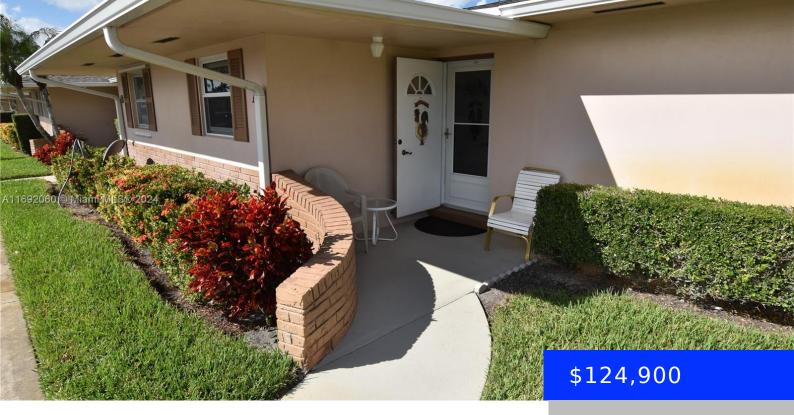

## 2569 DUDLEY DRIVE W, WEST PALM BEACH, FL, 33415

https://ritterproperties.com

This furnished corner unit in Dudley boasts natural light from three sides. It features a cozy front entrance with ample sitting space, an enclosed patio, and a concrete paver patio at the back. The interior is tiled throughout and ready for move-in. The roof was replaced in 2019, and the electrical panel has been updated.

## **Basics**

**Type:** Residential **Status:** Active

**Bedrooms: 1** bed **Bathrooms: 1** bath

Half baths: 0 half baths Area: 611 sq ft

Lot size, sq ft: 0 sq ft SubdivisionName: CRESTHAVEN VILLAS CONDO

2,Dudley

## **Building Details**

**Cooling features:** Ceiling Fan(s), Central Air, Electric **Year built:** 1983

ArchitecturalStyle: Corner Unit NewConstructionYN: No

Building Name: DUDLEY, Cresthaven Heating: Central, Electric

## **Amenities & Features**

**Features:** First Floor Entry, Florida Room **Security Features:** TV Camera

Amenities: Electric Range, Ice Maker, Microwave, WindowFeatures: Bay Window(s),

Refrigerator

Waterfront available: No
AttachedGarageYN: No
CoolingYN: Yes
PoolPrivateYN: No
FireplaceYN: No