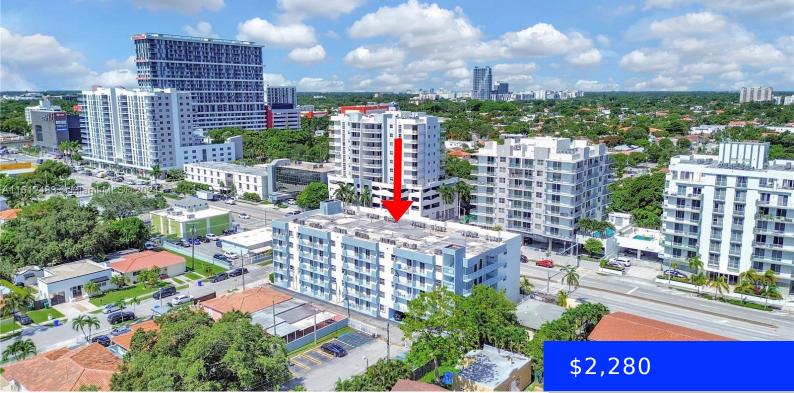

## 2575 27TH AVE, MIAMI, FL, 33133

https://ritterproperties.com

Discover this bright 2-bedroom, 2-bathroom apartment in an incredible location! Nestled in a tranquil neighborhood, it offers the perfect blend of serenity and convenience, just minutes from Coral Gables, Brickell, and downtown. Don't miss out on this gem!

## Basics

| Date added: Added 1 month ago           | Category: Condominium                                       |
|-----------------------------------------|-------------------------------------------------------------|
| Type: Residential Lease                 | Status: Pending                                             |
| Bedrooms: 2 beds                        | Bathrooms: 2 baths                                          |
| Half baths: 0 half baths                | <b>Area: 625</b> sq ft                                      |
| Lot size, sq ft: 0 sq ft                | SubdivisionName: MARBELLA BY THE GROVE,Marbella by the Grov |
| LeaseTerm: 1 Year With Renewal Option   | ListOfficeName: TIR Prime Properties Corp.                  |
| GarageSpaces: 1                         | UnitNumber: 508                                             |
| ListAOR: Miami Association of REALTORS® | EntryLevel: 5                                               |
| MLS ID: A11612483                       |                                                             |

## **Building Details**

| Cooling features: Central Air | Year built: 1991                     |  |
|-------------------------------|--------------------------------------|--|
| NewConstructionYN: No         | Building Name: MARBELLA BY THE GROVE |  |
| Heating: Central              | Parking: 1 Space, Assigned           |  |