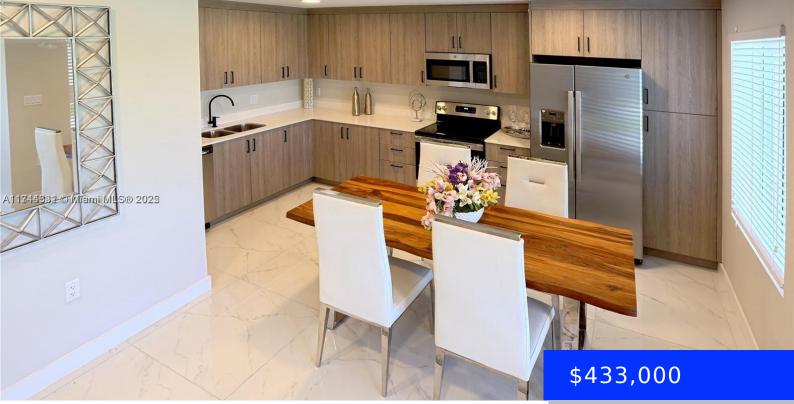

## 25761 144TH AVE, HOMESTEAD, FL, 33032

https://ritterproperties.com

2021 build Townhouses with 4 beds 3.5 baths and rooftop terrace. Downstairs bedroom has a private entrance and can be used as an efficiency for additional income. Impact windows & doors, porcelain tile on all areas. Modern open kitchen with stainless steel appliances, quartz counter top & modern cabinets with moldings. Owner's suite has built [...]

## Basics

Date added: Added 2 weeks ago Type: Residential Bedrooms: 4 beds Half baths: 1 half bath Lot size, sq ft: 1300 sq ft ListOfficeName: Lifestyle International Realty ListAOR: Miami Association of REALTORS® Category: Single Family Residence Status: Active Bathrooms: 3 baths Area: 1398 sq ft SubdivisionName: PARADISE ONE View: None MLS ID: A11744331

## **Amenities & Features**

| Features: Den/Library/Office, Family Room, First Floor Entry                                             | Security Features: Fire Alarm |
|----------------------------------------------------------------------------------------------------------|-------------------------------|
| <b>Amenities:</b> Dishwasher, Disposal, Dryer, Electric Water Heater, Microwave, Trash compactor, Washer | CommunityFeatures: None       |
| WindowFeatures: Hurricane Shutters                                                                       | Waterfront available: No      |
| GarageYN: No                                                                                             | AttachedGarageYN: No          |
| CoolingYN: Yes                                                                                           | PoolPrivateYN: No             |
| FireplaceYN: No                                                                                          |                               |