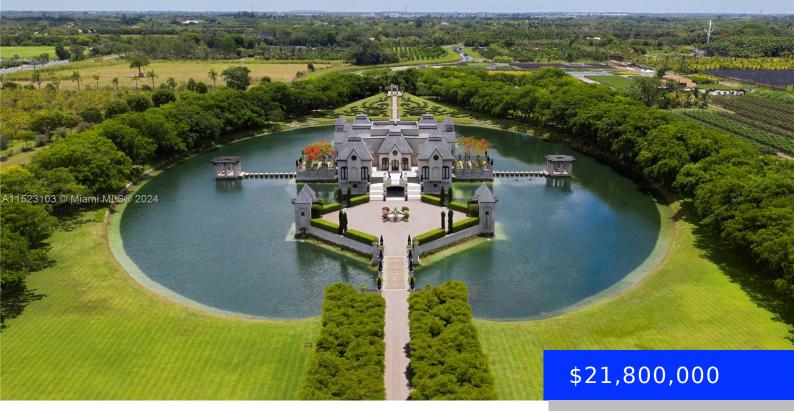

### 25791 167TH AVE, MIAMI, FL, 33031

https://ritterproperties.com

Experience Château Artisan, a masterpiece built/designed by renowned Architect Charles Sieger. Foundation was carved into the coral rock that defines South Florida. This nearly 20,000 sf home (per owner) nestled on 13.74 acres in The Redlands offers privacy, magical views and sophisticated living. Resembling a modern French Château, it features a freshwater lake, manicured gardens, [...]

### Basics

Date added: Added 2 months ago Type: Residential Bedrooms: 8 beds Half baths: 5 half baths Lot size, sq ft: 598514 sq ft ListOfficeName: EXP Realty LLC View: Water MLS ID: A11523103 Category: Single Family Residence Status: Active Bathrooms: 7 baths Area: 12770 sq ft SubdivisionName: Château Artisan GarageSpaces: 6 ListAOR: Miami Association of REALTORS®

# **Building Details**

Cooling features: Central Air, ZonedYear built: 2007ArchitecturalStyle: Detached, Three Or More StoriesNewConstructionYN: NoBuilding Name: Château ArtisanExterior material: CBS ConstructionRoof: SlateHeating: Central, ElectricParking: Circular Driveway, Covered, Driveway, Golf CartState