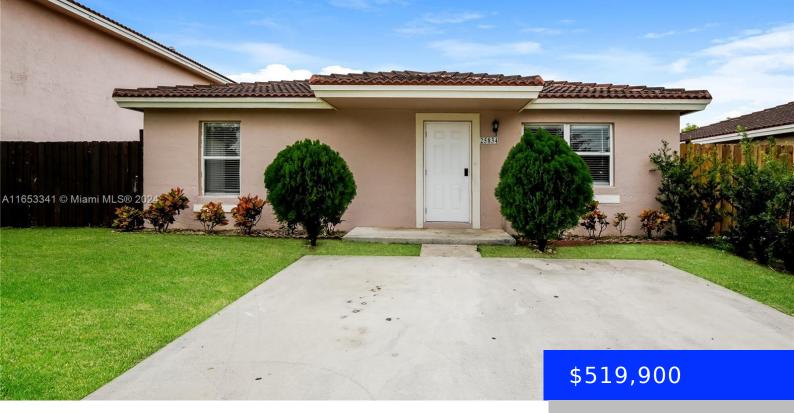

### 25834 128TH AVE, HOMESTEAD, FL, 33032

https://ritterproperties.com

A cute three-bedroom two-bathroom home that is move in ready!! The flooring is all ceramic tile throughout. The kitchen features raised panel maple cabinets, granite countertops with matching granite backsplash, breakfast bar and stainless-steel appliances. Bathrooms have solid surface vanity tops. This one won't last long, make your appointment to see it today. Welcome Home!!

## **Basics**

Date added: Added 1 month ago

**Type:** Residential

Bedrooms: 3 beds

Half baths: 0 half baths

**Area: 1221** sq ft

**SubdivisionName:** CEDAR CREEK 2ND ADDN

View: None

**MLS ID:** A11653341

**Category:** Single Family Residence

**Status:** Active

Bathrooms: 2 baths

**Total rooms:** 7

Lot size, sq ft: 4500 sq ft

ListOfficeName: RESIHOME LLC

**ListAOR:** Miami Association of REALTORS®

# **Building Details**

Cooling features: Central Air

**ArchitecturalStyle:** Detached, One Story

**Building Name:** CEDAR CREEK 2ND ADDN

Roof: Curved/S-Tile Roof

**Parking:** Driveway

Year built: 2006

**NewConstructionYN: No** 