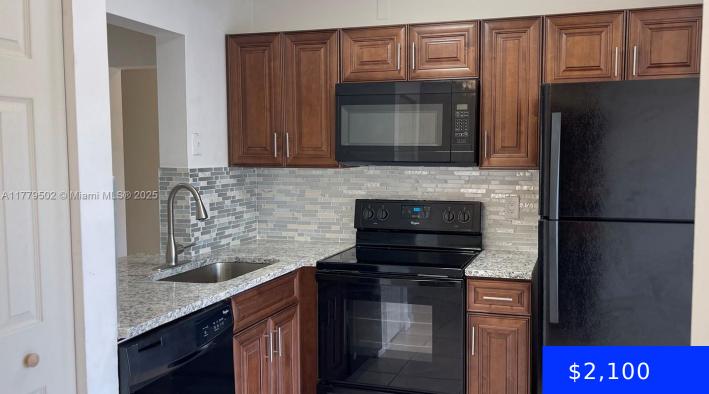

## 2584 RIVERSIDE DR, CORAL SPRINGS, FL, 33065

https://ritterproperties.com

Gorgeous and bright 2/2 newly renovated with Hugh open living space, beautiful kitchen with wood cabinets and granite counter top, tile floors through out, new A/C unit and washer dryer, screened balcony, lots of closet space master bedroom walking closet and much more. This beautiful unit is situated in a well maintained community with swimming [...]

## **Amenities & Features**

| Features: Second Floor Entry                                                                                | Security Features: Smoke Detector |
|-------------------------------------------------------------------------------------------------------------|-----------------------------------|
| <b>Amenities:</b> Dishwasher, Dryer, Electric Range, Electric Water Heater, Microwave, Refrigerator, Washer | ExteriorFeatures: Lighting        |
| PoolFeatures: In Ground                                                                                     | Waterfront available: No          |
| GarageYN: No                                                                                                | AttachedGarageYN: No              |
| CoolingYN: Yes                                                                                              | PoolPrivateYN: No                 |
| FireplaceYN: No                                                                                             |                                   |