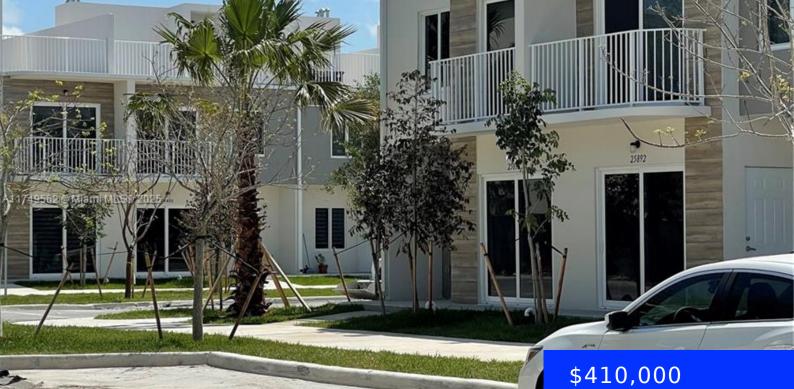

## 25876 144TH AVE, HOMESTEAD, FL, 33032

https://ritterproperties.com

Stunning modern townhome featuring 4 bedrooms, 3.5 baths, and a spacious terrace. Ideally located with easy access to major routes, this energy-efficient home boasts top-of-the-line appliances, impact-resistant windows and doors, and sleek contemporary finishes. Offered as part of a portfolio sale. A must-see! Tenant occupied until 7/31/25

Category: Townhouse Status: Active Bathrooms: 3 baths Area: 1398 sq ft SubdivisionName: PARADISE ONE View: Other View ListAOR: Miami Association of REALTORS® MLS ID: A11749562

## **Building Details**

| Cooling features: Central Air, Electric | Year built: 2022                                                                      |
|-----------------------------------------|---------------------------------------------------------------------------------------|
| ArchitecturalStyle: Multi Level         | NewConstructionYN: No                                                                 |
| Building Name: PARADISE ONE             | Exterior material: Pre-Cast Concrete Construction                                     |
| Heating: Central, Electric              | <b>Parking:</b> 2 Or More Spaces, Assigned, Guest, No<br>Rv/Boats, No Trucks/Trailers |