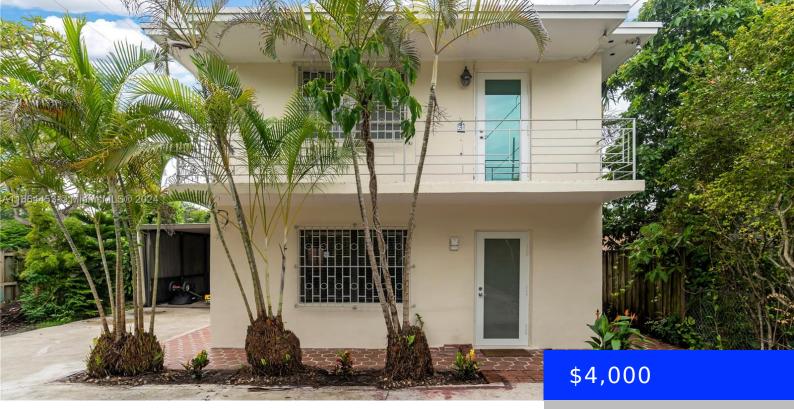

## 26 20TH RD, MIAMI, FL, 33129

https://ritterproperties.com

This charming two-story "Old Florida" home is available for rent in the Brickell Roads neighborhood, just off the historic South Miami Avenue. The property sits on an elevated, beautifully landscaped 6,760 sq ft lot on a quiet, no-pass-through street, offering both privacy and security with a fully fenced yard. Within walking distance to Brickell's dining, [...]

## **Basics**

**Type:** Residential Lease **Status:** Active

Bedrooms: 2 beds Bathrooms: 2 baths

Half baths: 0 half baths Area: 1440 sq ft

**Lot size, sq ft: 6750** sq ft **SubdivisionName:** HOLLEMAN PARK

## **Building Details**

**Cooling features:** Central Air **Year built:** 1926

ArchitecturalStyle: Other NewConstructionYN: No

Building Name: HOLLEMAN PARK Exterior material: CBS Construction

**Roof:** Flat Roof With Facade Front