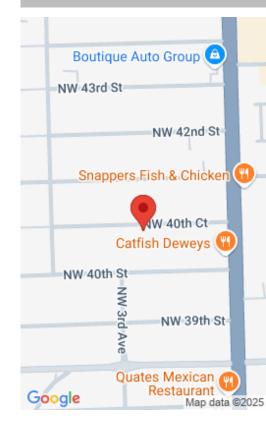

## **260 40TH CT, OAKLAND PARK, FL, 33309**

https://ritterproperties.com

2/1 Available Immediately Very close access to transportation, Stores and restaurants, and i-95. The property received a complete makeover and priced right for a quick rental. Washer Dryer on site and centrally located off Andrews Avenue between Oakland Park Blvd. and Commercial Blvd. Apply online and get approved quickly.