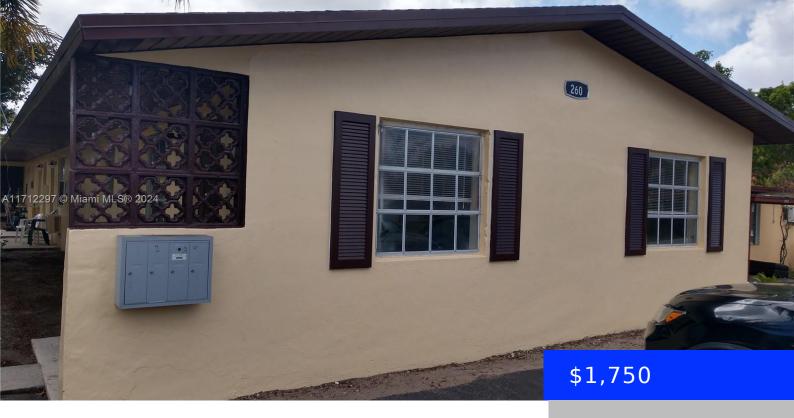

## **260 40TH CT, OAKLAND PARK, FL, 33309**

https://ritterproperties.com

2/1 Available Immediately Very close access to transportation, Stores and restaurants, and i-95. The property received a complete makeover and priced right for a quick rental. Washer Dryer on site and centrally located off Andrews Avenue between Oakland Park Blvd. and Commercial Blvd. Apply online and get approved quickly.

- 2 heds
- 1 bath
- Residential Lease
- Apartment
- Active
- 728 sq ft

## **Basics**

Date added: Added 2 weeks ago

Type: Residential Lease

Bedrooms: 2 beds

Half baths: 0 half baths

Lot size, sq ft: 14574 sq ft

**LeaseTerm:** 1 Year With Renewal Option

View: Garden

**ListAOR:** Miami Association of REALTORS®

MLS ID: A11712297

Category: Apartment

**Status:** Active

Bathrooms: 1 bath

Area: 728 sq ft

**SubdivisionName: PROSPECT GARDENS** 

ListOfficeName: Green Tree Commercial, Inc

## **Building Details**

Cooling features: Wall/Window Unit(s) Year built: 1969

**ArchitecturalStyle:** First Floor Entry **NewConstructionYN:** No

**Building Name:** PROSPECT GARDENS **Roof:** Shingle

Heating: Window/Wall Parking: 2 Spaces, Assigned, Guest, Limited # Of

## **Amenities & Features**

Features: First Floor Entry Security Features: Smoke Detector, Key Card

Entry, No Burglar Alarm

Amenities: Electric Range, Electric Water CommunityFeatures: Laundry Facilities, Maintained