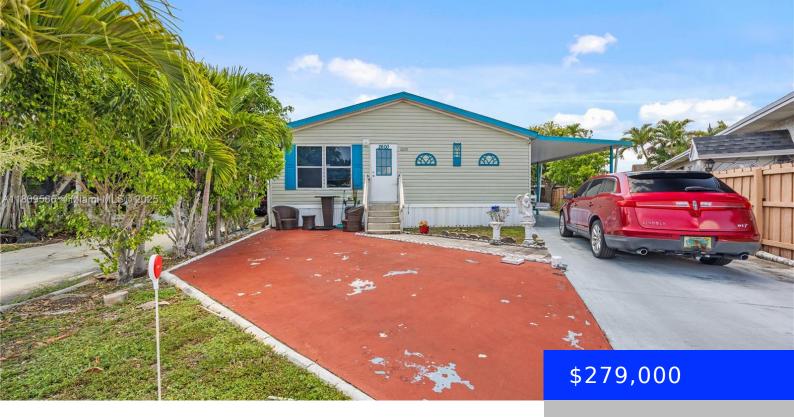

## 2600 MARINA DR, DANIA BEACH, FL, 33312

https://ritterproperties.com

Welcome to one of the largest homes in all the Estates of Fort Lauderdale! This home has 5 beds, 3.5 baths, and an impressive 2,230 SQ FT of living area. The home is currently split into two separate parts - the front being a 2bed 1.5 bath that is currently rented out month to month. [...]

Category: Mobile Home

Status: Pending

**Bathrooms: 3** baths

**Area: 2230** sq ft

**SubdivisionName:** RAVENSWOOD ESTATES &

MARI

MLS ID: A11809586

## **Building Details**

Cooling features: Central Air

ArchitecturalStyle: Attached, Manufactured

**Building Name:** RAVENSWOOD ESTATES & MARI

Roof: Manufactured/Mobile Home

Parking: Attached Carport, Driveway, Golf Cart