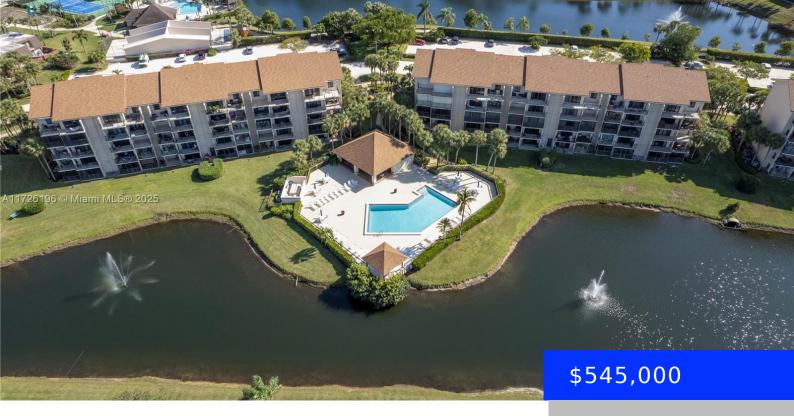

## 2601 MARINA ISLE WAY, JUPITER, FL, 33477

https://ritterproperties.com

Experience the best of coastal living in this 2-bedroom, 2-bathroom corner condo in the heart of stunning Jupiter Beach. This unit boasts unobstructed views of the water and multi-million-dollar yachts, offering a true sense of serenity. The complex is packed with resort-style amenities, including a clubhouse, tennis courts, four swimming pools, private beach access, and [...]

## **Basics**

**Type:** Residential **Status:** Active

**Bedrooms: 2** beds **Bathrooms: 2** baths

Lot size, sq ft: 0 sq ft SubdivisionName: MARINA AT THE BLUFFS COND

**ListOfficeName:** The Keyes Company **View:** Bay

## **Amenities & Features**

Features: Pantry, Walk-In Closet(s)

Security Features: Smoke Detector,

Complex Fenced

WindowFeatures: Blinds

**Amenities:** Dishwasher, Disposal, Dryer, Electric

Water Heater, Microwave, Washer

**ExteriorFeatures:** Tennis Court(s) **Waterfront available:** Yes

GarageYN: No AttachedGarageYN: No

CoolingYN: Yes PoolPrivateYN: No

FireplaceYN: No