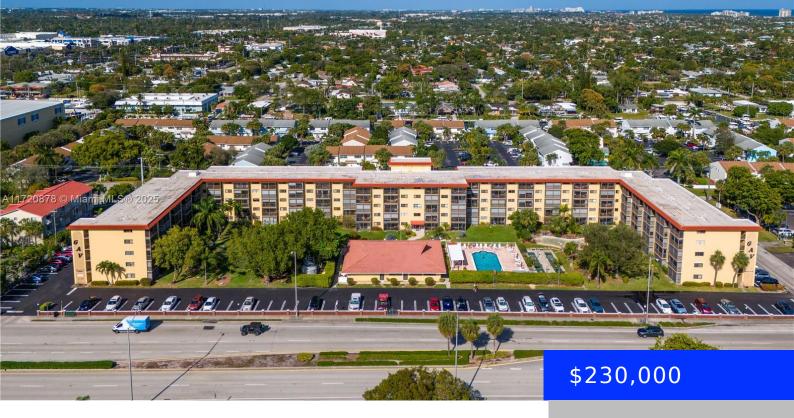

## 2601 14TH ST CSWY, POMPANO BEACH, FL, 33062

https://ritterproperties.com

Welcome Home! Relax on your screened balcony overlooking the beautiful green scenery of garden views. Hidden paradise gem located walking distance to the beach, restaurants, shopping, golfing and vibrant Pompano Beach Pier. Garden Aire is an active social 55 plus community featuring great amenities: heated pool, billiards, fitness area, community room w/ kitchen, BBQ, picnic & [...]

## **Basics**

Date added: Added 12 hours ago Category: Condominium

**Type:** Residential **Status:** Active

**Bedrooms: 2** beds **Bathrooms: 2** baths

Half baths: 0 half baths Area: 912 sq ft

Lot size, sq ft: 0 sq ft SubdivisionName: GARDEN-AIRE VILLAGE CONDO

## **Building Details**

**Cooling features:** Central Air **Year built:** 1968

ArchitecturalStyle: High Rise NewConstructionYN: No

Building Name: Garden Aire Village Exterior material: CBS Construction, Concrete Block