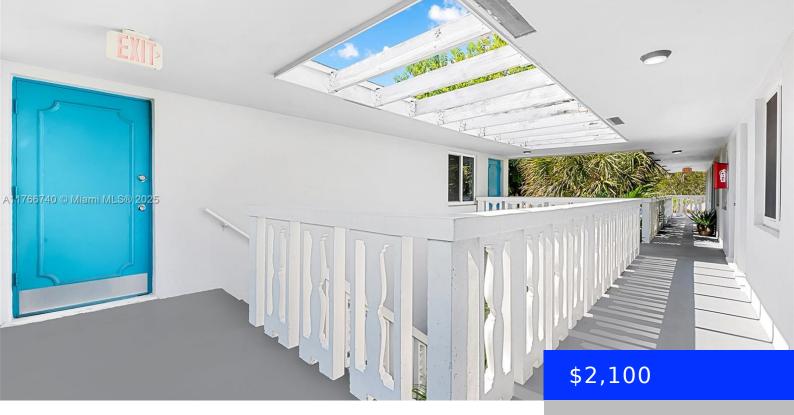

## **Building Details**

Cooling features: Ceiling Fan(s), Electric
ArchitecturalStyle: Second Floor Entry
Building Name: MIDDLE RIVER ESTATES

**Heating:** Electric

Year built: 1969

**NewConstructionYN: No** 

Roof: Shingle

Parking: 1 Space, Limited # Of Vehicle