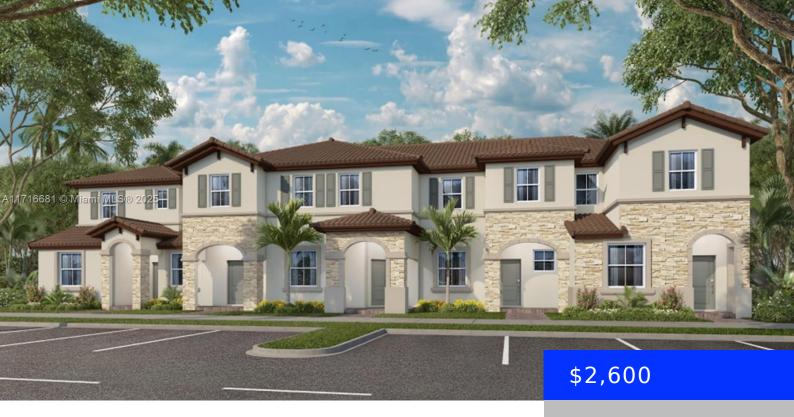

## 2620 SE 28 DR, HOMESTEAD, FL, 33035

https://ritterproperties.com

Brand New construction, spacious 3 bedroom/2.5 bathroom townhome, tile flooring on first floor, new carpet on second floor, separate dining room, all new appliances, washed/dryer in unit, never lived in, fenced in patio, 2 assigned parking spaces in front, guest parking, community pool, clubhouse, fitness center.