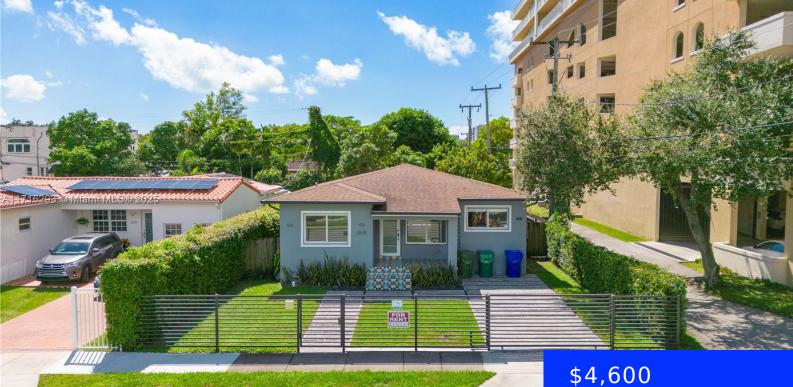

## 2620 24TH ST, MIAMI, FL, 33145

https://ritterproperties.com

Great Location close to Coral Way between Coral Gables and Downtown Miami Area. Upgraded property to 3 beds / 3 baths + DEN with spacious patio. Fenced property with green patio in front and back, cozy outdoor area with trees. No pool. Very safe area with walking distance to grocery shops, restaurants and more.

## Basics

Date added: Added 4 days ago Type: Residential Lease Bedrooms: 4 beds Half baths: 0 half baths Lot size, sq ft: 6250 sq ft LeaseTerm: 1 Year With Renewal Option View: Other MLS ID: A11716293 Category: Single Family Residence Status: Active Bathrooms: 3 baths Area: 1818 sq ft SubdivisionName: SILVER BLUFF ESTS-SEC A ListOfficeName: Envirotek Realty ListAOR: Miami Association of REALTORS®

## **Building Details**

| Cooling features: Central Air, Electric      | Year built: 1949                                                        |
|----------------------------------------------|-------------------------------------------------------------------------|
| NewConstructionYN: No                        | Building Name: SILVER BLUFF ESTS-SEC A                                  |
| Exterior material: Concrete Block With Brick | Roof: Curved/S-Tile Roof                                                |
| Heating: Central, Electric                   | <b>Parking:</b> 2 Spaces, No Rv/Boats, No<br>Trucks/Trailers, On-street |