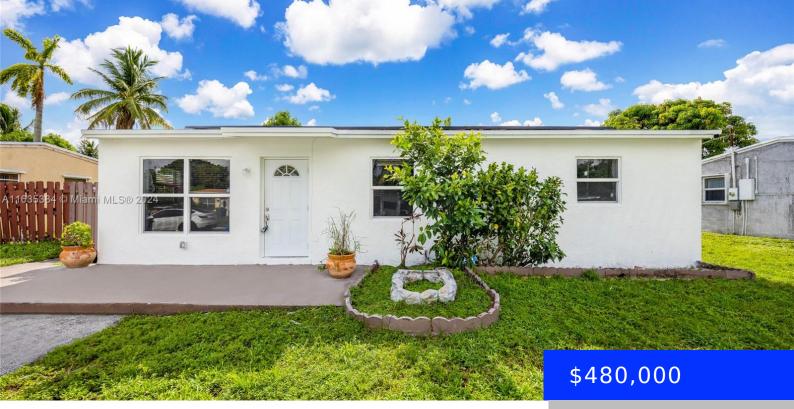

## 2622 60TH AVE, MARGATE, FL, 33063

https://ritterproperties.com

Charming newly renovated 4/2 home with a fenced backyard, perfect for a househack with a double entrance and bathrooms on each side. Enjoy a spacious master bedroom with an updated bathroom & walk-in closet. New roof & water heater ensure peace of mind. The updated kitchen boasts wood cabinets, granite countertops, & stainless steel appliances. [...]

- 4 beds
- 2 baths
- Residential
- Single Family Residence
- Active
- 1758 sq fi

## Basics

Date added: Added 2 months ago Type: Residential Bedrooms: 4 beds Half baths: 0 half baths Lot size, sq ft: 6003 sq ft ListOfficeName: Yaffe International Realty ListAOR: Miami Association of REALTORS® Category: Single Family Residence Status: Active Bathrooms: 2 baths Area: 1758 sq ft SubdivisionName: NORTH MARGATE View: Other MLS ID: A11635384