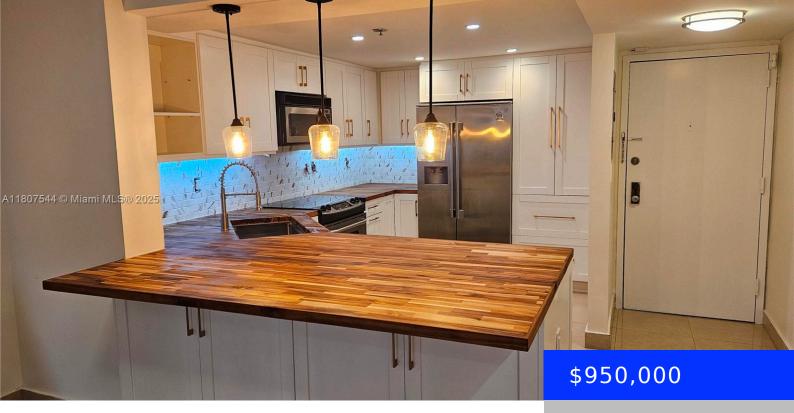

## 2625 COLLINS AVE, MIAMI BEACH, FL, 33140

https://ritterproperties.com

This beautiful condo is on a high floor and offers great views of the intracoastal and the ocean. The residence has been renovated with astonishing kitchen finishes, and all appliances are new.

## **Amenities & Features**

Features: Walk-In Closet(s)

Security Features: Doorman, Secured

Garage/Parking, Lobby Secured

ExteriorFeatures: Open Balcony

**Amenities:** Dishwasher, Disposal, Microwave,

Refrigerator