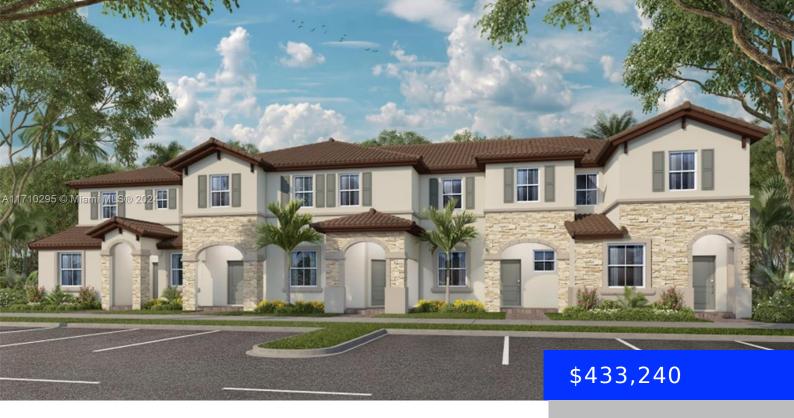

## 2632 28 DR, HOMESTEAD, FL, 33035

https://ritterproperties.com

The first level of this two-story townhome is host to the family room, kitchen and dining room, arranged in a convenient open floorplan that maximizes the footprint of the interior. Also on the first level is a bedroom that would be ideal for overnight guests. The second floor is occupied by two additional bedrooms.

- 3 heds
- 3 haths
- Residential
- Townhouse
- Active
- 1489 sq ft

## **Basics**

**Date added:** Added 3 weeks ago 
Category: Townhouse

**Type:** Residential **Status:** Active

Bedrooms: 3 beds

Area: 1489 sq ft

Lot size, sq ft: 0 sq ft

SubdivisionName: Altamira ListOfficeName: Lennar Realty Inc

## **Building Details**

**Cooling features:** Central Air **Year built:** 2024

**NewConstructionYN:** No **Building Name:** Andalucia Collection

Exterior material: CBS Construction Heating: Central

Parking: 2 Or More Spaces, Guest