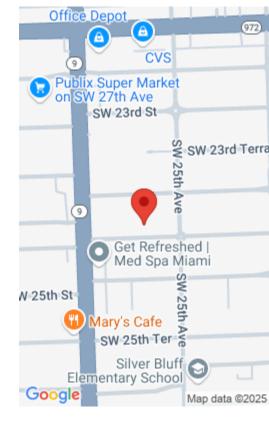

## **2637 24TH TER, MIAMI, FL, 33145**

https://ritterproperties.com

Cosy efficiency centrally located . Walking distance to target, sprout supermarket, Publix, restaurants, metro rail station.
University of Miami , miami Dade campus on 27th Avenue. Rent include water, electricity. Only One Person . Background check required. Good credit score.