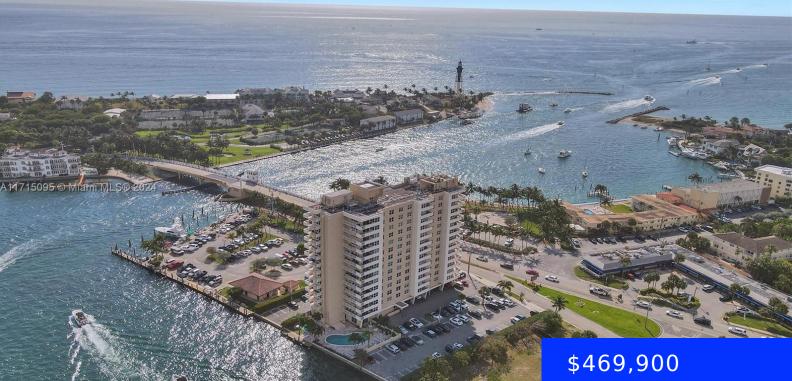

#### 2639 RIVERSIDE DR, POMPANO BEACH, FL, 33062

https://ritterproperties.com

Amazing location in the highly desired coastal property of Hillsboro Light Towers directly across from the Hillsboro Lighthouse. Beautifully updated 2/2 southern exposure unit with an open concept kitchen. Naturally light and bright. Enjoy sitting on your balcony and watching a parade of boats with incredible views of the Intracoastal waterway, soak in the sun [...]

### Basics

| Date added: Added 1 week ago | Category: Condominium                      |
|------------------------------|--------------------------------------------|
| Type: Residential            | Status: Active                             |
| Bedrooms: 2 beds             | Bathrooms: 2 baths                         |
| Half baths: 0 half baths     | <b>Area: 1000</b> sq ft                    |
| Lot size, sq ft: 0 sq ft     | SubdivisionName: HILLSBORO LIGHT TOWERS CO |
| ListOfficeName: LoKation     | View: Intracoastal View                    |
| UnitNumber: 405              | ListAOR: Miami Association of REALTORS®    |
| EntryLevel: 4                | MLS ID: A11715095                          |

# **Building Details**

Cooling features: Ceiling Fan(s), Central Air ArchitecturalStyle: High Rise Building Name: Hillsboro Light Towers Parking: 1 Space, Guest, No Motorcycle, No Rv/Boats, No Trucks/Trailers Year built: 1972 NewConstructionYN: No Heating: Central