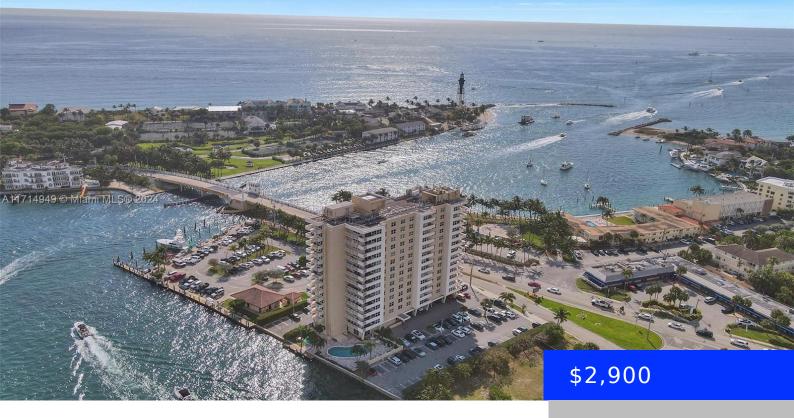

## 2639 RIVERSIDE DR, POMPANO BEACH, FL, 33062

https://ritterproperties.com

Amazing condo in the coastal property of Hillsboro Light Towers directly across from the Hillsboro Inlet Lighthouse. Beautifully updated southern exposure 2 bed/2 bath furnished unit featuring an open kitchen floor plan with tile throughout and the convenience of an In-Unit washer/dryer. This unit is light and bright and located on the Intracoastal. Enjoy watching [...]

## **Basics**

Date added: Added 1 week ago Category: Condominium

**Type:** Residential Lease **Status:** Active

**Bedrooms: 2** beds **Bathrooms: 2** baths

Lot size, sq ft: 0 sq ft SubdivisionName: HILLSBORO LIGHT TOWERS CO

**ListOfficeName:** LoKation **View:** Intracoastal View

UnitNumber: 405 ListAOR: Miami Association of REALTORS®

EntryLevel: 4 MLS ID: A11714949

## **Building Details**

**Cooling features:** Ceiling Fan(s), Central Air **Year built:** 1972

ArchitecturalStyle: High Rise NewConstructionYN: No

Building Name: HILLSBORO LIGHT TOWERS CO Heating: Central