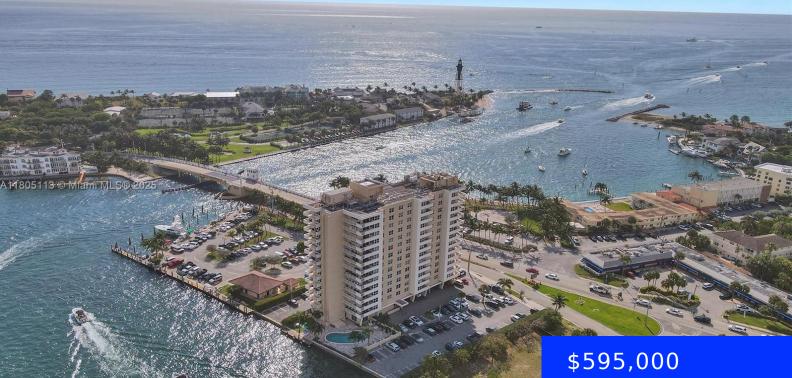

## 2639 RIVERSIDE DR, POMPANO BEACH, FL, 33062

https://ritterproperties.com

Amazing location! Be prepared to be blown away with the breathtaking unobstructed views of the Intracoastal Waterway, Ocean, Hillsboro Inlet and Lighthouse from every room. This 2/2 move in ready condo is tastefully updated and offers a perfect blend of comfort, luxury and coastal living. Pool overlooks the Intracoastal Waterway w/ boat dock for drop [...]

## Basics

| Date added: Added 1 day ago | Category: Condominium                      |
|-----------------------------|--------------------------------------------|
| Type: Residential           | Status: Active                             |
| Bedrooms: 2 beds            | Bathrooms: 2 baths                         |
| Half baths: 0 half baths    | <b>Area: 1000</b> sq ft                    |
| Lot size, sq ft: 0 sq ft    | SubdivisionName: HILLSBORO LIGHT TOWERS CO |
| ListOfficeName: LoKation    | View: Intracoastal View, Ocean View        |
| UnitNumber: 602             | ListAOR: Miami Association of REALTORS®    |
| EntryLevel: 6               | MLS ID: A11805113                          |