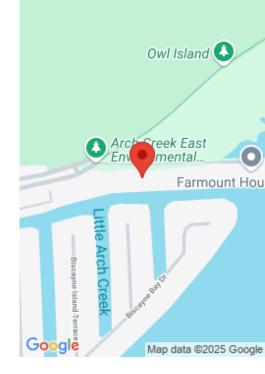

#### 2640 135TH ST, NORTH MIAMI, FL, 33181

https://ritterproperties.com

Situated on a tranquil dead-end street, it is conveniently located within walking distance to Starbucks and various other stores. Unit features new flooring, updated bathroom and covered/gated parking spot. This rare location offers a beautiful view of the Intracoastal Waterway from your window and is across from the Arch Creek East Environmental Preserve, offering opportunities [...]