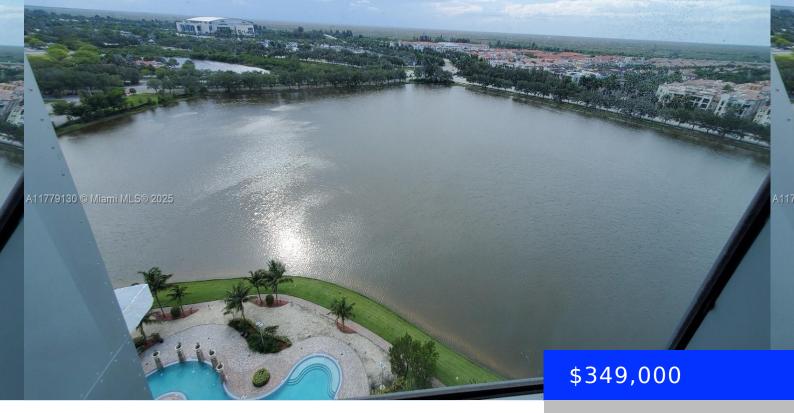

## 2641 FLAMINGO RD, SUNRISE, FL, 33323

https://ritterproperties.com

Experience resort style living in this Large 2 bedroom PLUS den, 2 Bathrooms at TAO condo, located right next to Sawgrass Mall. This spacious unit counts on1,350 sq. ft. of interior living space as per the developer's floor plan. Enjoy beautiful sunset views from the master bedroom and living room and sunrise views from the [...]

## Basics

| Date added: Added 2 weeks ago                 | Category: Condominium                       |
|-----------------------------------------------|---------------------------------------------|
| Type: Residential                             | Status: Active                              |
| Bedrooms: 2 beds                              | Bathrooms: 2 baths                          |
| <b>Area: 1350</b> sq ft                       | Lot size, sq ft: 0 sq ft                    |
| SubdivisionName: TAO SAWGRASS CONDO<br>BLDG S | ListOfficeName: Miami Realty Solution Group |
| GarageSpaces: 1                               | View: Lake                                  |
| UnitNumber: 1804N                             | ListAOR: Miami Association of REALTORS®     |
| EntryLevel: 18                                | MLS ID: A11779130                           |