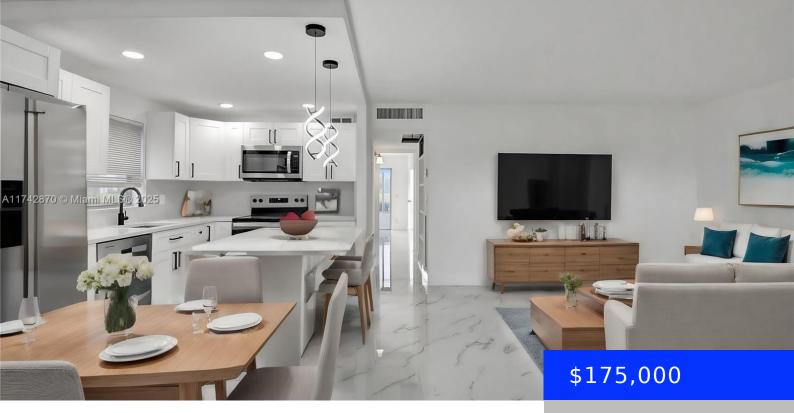

## 265 TUSCANY E, DELRAY BEACH, FL, 33446

https://ritterproperties.com

Beautifully remodeled ground-floor corner unit in Kings Point, boasting breathtaking lake and golf course views! This light and bright open-concept home features a modern kitchen with an island, new stainless steel appliances, and renovated bathrooms with sleek showers. Tiled throughout, including the enclosed patio with slider windows, AC, and a new fan. A new oversized [...]