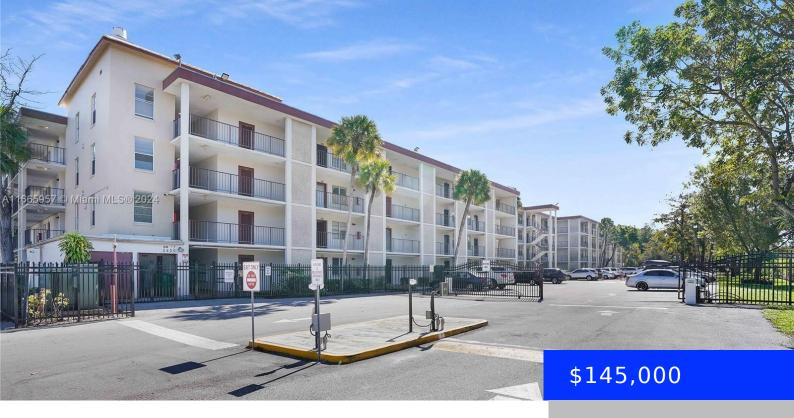

## 2650 49TH AVE, LAUDERDALE LAKES, FL, 33313

https://ritterproperties.com

large 2/2 condo in cypress chase south 55+ complex ,has nice layout with updated kitchen and bath .nice view from patio.Has large living room with lots of storage.

## **Basics**

**Type:** Residential **Status:** Active

**Bedrooms: 2** beds **Bathrooms: 2** baths

**Half baths: 0** half baths **Area: 960** sq ft

Lot size, sq ft: 0 sq ft SubdivisionName: CYPRESS CHASE CONDO NO 7

## **Building Details**

**Cooling features:** Ceiling Fan(s), Central Air **Year built:** 1976

ArchitecturalStyle: Garden Apartment NewConstructionYN: No

**Building Name:** Cypress Chase **Exterior material:** CBS Construction