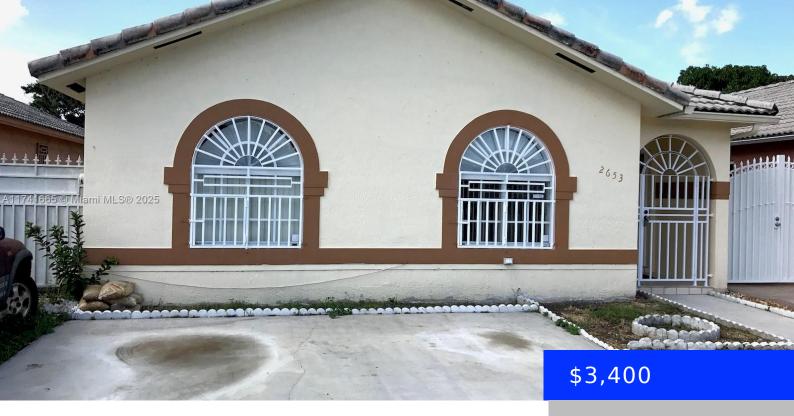

## 2653 68TH PL, HIALEAH, FL, 33016

https://ritterproperties.com

LOCATION!! LOCATION!! SINGLE FAMILY HOME NEAR PALMETTO HOSPITAL IN HIALEAH... 1-STORY HOME....NO
ASSOCIATION...SPACIOUS PARKING AREA...HUGE PATIO WITH SCREENED-IN AREA.... BEAUTIFUL OPEN KITCHEN AND FAMILY ROOM...WASHER AND DRYER...TILES THROUGHOUT LIVING AREAS AND LAMINATED WOOD FLOORS IN BEDROOMS...HIGH CEILINGS AND MUCH MORE!!!

- 4 hads
- 2 baths
- Residential Lease
- Single Family Residence
- Active
- 1458 sq ft

## **Basics**

**Date added:** Added 2 weeks ago 
Category: Single Family Residence

**Type:** Residential Lease **Status:** Active

**Bedrooms: 4** beds **Bathrooms: 2** baths

Half baths: 0 half baths Area: 1458 sq ft

## **Building Details**

Option,12 Months

MLS ID: A11741665

**Cooling features:** Central Air **Year built:** 1996

ArchitecturalStyle: First Floor Entry NewConstructionYN: No

**Building Name:** WEST PALM GARDENS 2ND ADD **Exterior material:** CBS Construction

Roof: Barrel Roof Parking: 2 Spaces